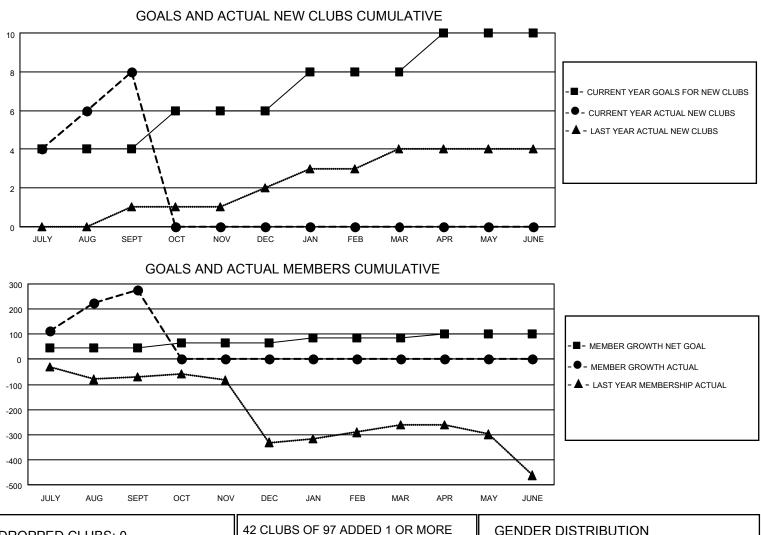

## LOCATION INDIA

District 3234H1

Results as of: 9/30/2020

| Clubs         |               |             |               | Members               |                        |                         |                                                    |  |
|---------------|---------------|-------------|---------------|-----------------------|------------------------|-------------------------|----------------------------------------------------|--|
|               | RESULTS FOR   | R 2020-2021 |               | RESULTS FOR 2020-2021 |                        |                         |                                                    |  |
| QUARTER       | NEW CLUB GOAL | NEW CLUBS   | DROPPED CLUBS | QUARTER               | BER GROWTH NET<br>GOAL | MEMBER GROWTH<br>ACTUAL | DROPPED<br>MEMBERS ACTUAL<br>(including transfers) |  |
| JULY/AUG/SEPT | 4             | 8           | 0             | JULY/AUG/SEPT         | 45                     | 350                     | 67                                                 |  |
| OCT/NOV/DEC   | 2             | 0           | 0             | OCT/NOV/DEC           | 20                     | 0                       | 0                                                  |  |
| JAN/FEB/MAR   | 2             | 0           | 0             | JAN/FEB/MAR           | 20                     | 0                       | 0                                                  |  |
| APR/MAY/JUNE  | 2             | 0           | 0             | APR/MAY/JUNE          | 15                     | 0                       | 0                                                  |  |